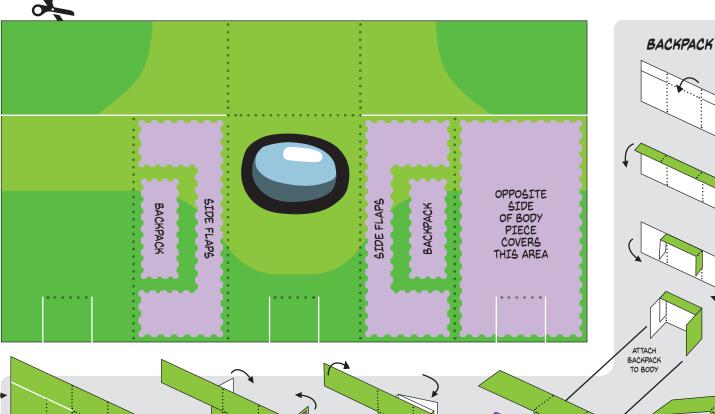

BODY

VIDEO TUTORIALS AVAILABLE ON YOUTUBE! CAREFULLY CUT OUT ALL THE PIECES WITH SCISSORS. PRE-CREASE ALL FOLD LINES BEFORE APPLYING GLUE.

DOTTED LINES ARE MOUNTAIN FOLDS! WHITE LINES ARE CUT LINES!

GLUE ZONES!