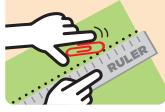

## "SUPER SUS" CRAFT TIP!

A GREAT SECRET FOR PRODUCING PERFECT FOLDS IS TO PUSH THE ROUND EDGE OF A PAPER CLIP RIGHT ON THE DOTTED LINES (USING A RULER AS A GUIDE) BEFORE YOU FOLD THE PAPER.